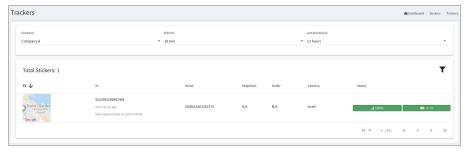

## Helping you ensure customer success

Monitoring the status of your customers' IoT trackers has never been easier. Drill down into each customer's account using the 'Company' filter to get an overview of their active stock of IoT trackers. This overview includes each tracker's location, last and next expected broadcasts, assigned shipment and order IDs, and operational status (charging status, battery level, signal level, etc).

You can sort the list (by timestamp, tracker ID, order, and country) and filter it further based on when the tracker last communicated with the platform or using free text.

Each tracker may also be more closely inspected to review its batch information as well as download of the full history of that tracker's broadcasts. Shipit.to resellers are a critical component of our customer experience and enable us to meet customer demand globally.