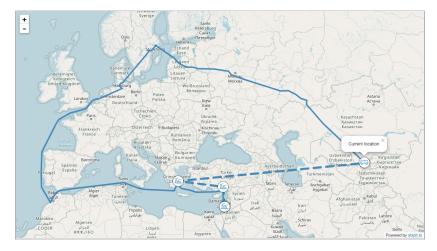

## Share your information

Shipit.to's sharing features allow you to reach your customers by sharing any shipment's information from both the web portal and the shipit.to mobile apps.

Choose whether to share a shipment's route and current location on a beautiful map or a more detailed view of the shipment's itinerary including all seaports, airports, flights, shipping lines, pickup and dropoff locations, and more.

Example of a shareable shipit.to map showing a complete shipment's journey.